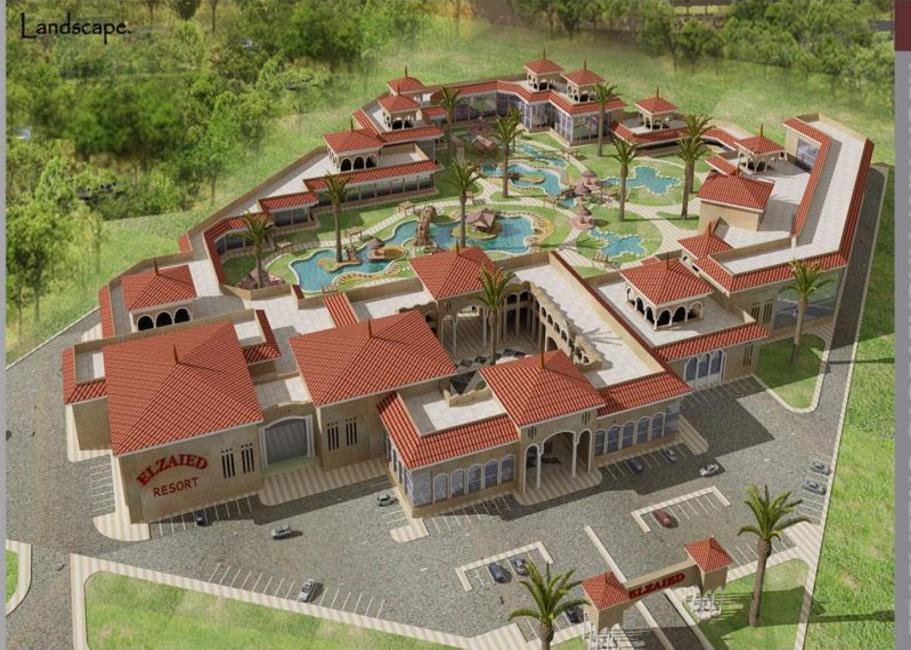

Hospitality High Art Residential - Offices - Health - Hospitality - Educational - Sports - Services - Industrial - Interiors - Landscape

| Project | Resort | 9+2 |
|---------|--------|-----|
| Cost    | 250 m  |     |

Location Al Fujairah Status Proposal